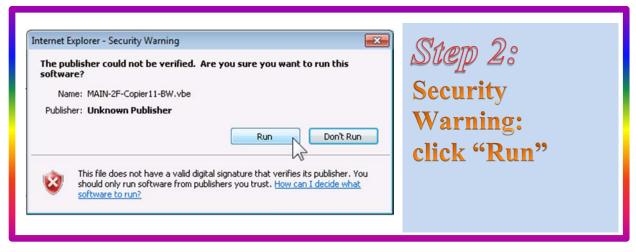

## HKUL Wireless Printing Installation Guide

## NOTE:

- (1) For HKU Current Staff and Students.
- (2) Administrator user right is required.
- (3) Online installation only.
- (4) You MUST connect to "eduroam" or "HKU" for installation and printing.













## **HKUL Wireless Printing**

More about printer name



Description:

Library "MAIN" – Main Library

"DEN" - Dental Library

"EDU" – Education Library

"LAW" - Law Library

"MED" – Medical Library

"MUS" - Music Library

Floor "LG1" – LG1/F

"1F" - 1/F

2F'' - 2/F

"L3" – Level 3

"11F" - 11/F

Copier or "Copier" – Multi-functional Photocopier

Printer "Printer" – Printers

BW or COLOR "BW" - Black-and-White

"COLOR" - Color

e.g. "MAIN-2F-Copier11-BW"

= Black-and-white multi-functional photocopier 11 on the 2/F of the Main library