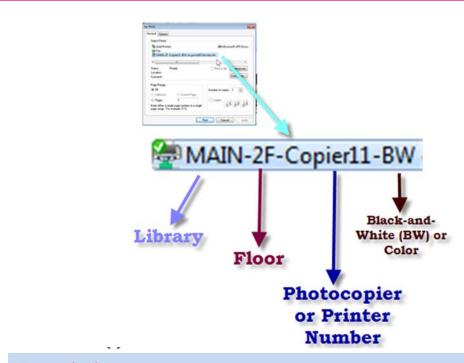

## **HKUL Wireless Printing**

More about printer name

Description:

Library "MAIN" – Main Library

"DEN" - Dental Library

"EDU" – Education Library

"LAW" - Law Library

"MED" – Medical Library

"MUS" - Music Library

Floor "LG1" – LG1/F

"1F" - 1/F

2F'' - 2/F

"L3" – Level 3

"11F" - 11/F

Copier or "Copier" – Multi-functional Photocopier

Printer "Printer" – Printers

BW or COLOR "BW" - Black-and-White

"COLOR" - Color

e.g. "MAIN-2F-Copier11-BW"

= Black-and-white multi-functional photocopier 11 on the 2/F of the Main library