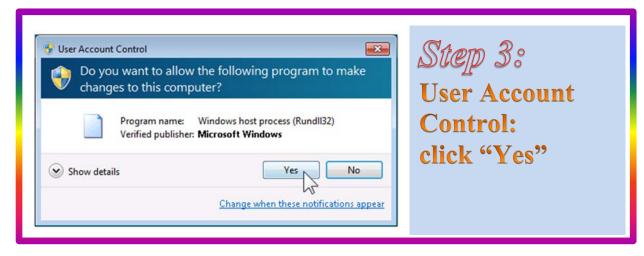

## HKUL Wireless Printing Installation Guide

## NOTE:

- (1) For HKU Current Staff and Students.
- (2) Administrator user right is required.
- (3) Online installation only.
- (4) You MUST connect to "eduroam" or "HKU" for installation and printing.













## **HKUL Wireless Printing**

More about printer name



Description:

Library "MAIN" – Main Library

"DEN" - Dental Library

"EDU" – Education Library

"LAW" - Law Library

"MED" – Medical Library

"MUS" - Music Library

Floor "LG1" – LG1/F

"1F" - 1/F

2F'' - 2/F

"L3" – Level 3

"11F" - 11/F

Copier or "Copier" – Multi-functional Photocopier

Printer "Printer" – Printers

BW or COLOR "BW" - Black-and-White

"COLOR" - Color

e.g. "MAIN-2F-Copier11-BW"

= Black-and-white multi-functional photocopier 11 on the 2/F of the Main library