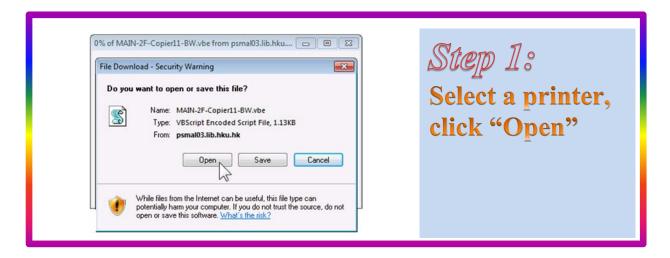

## HKUL Wireless Printing Installation Guide

## NOTE:

- (1) For HKU Current Staff and Students.
- (2) Administrator user right is required.
- (3) Online installation only.
- (4) You MUST connect to "eduroam" or "HKU" for installation and printing.













## **HKUL Wireless Printing**

More about printer name



Description:

Library "MAIN" – Main Library

"DEN" - Dental Library

"EDU" – Education Library

"LAW" - Law Library

"MED" – Medical Library

"MUS" - Music Library

Floor "LG1" – LG1/F

"1F" - 1/F

2F'' - 2/F

"L3" – Level 3

"11F" - 11/F

Copier or "Copier" – Multi-functional Photocopier

Printer "Printer" – Printers

BW or COLOR "BW" - Black-and-White

"COLOR" - Color

e.g. "MAIN-2F-Copier11-BW"

= Black-and-white multi-functional photocopier 11 on the 2/F of the Main library