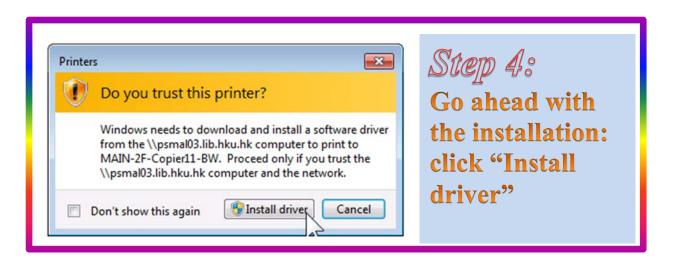

## HKUL Wireless Printing Installation Guide

## NOTE:

- (1) For HKU Current Staff and Students.
- (2) Administrator user right is required.
- (3) Online installation only.
- (4) You MUST connect to "eduroam" or "HKU" for installation and printing.













## **HKUL Wireless Printing**

More about printer name



Description:

Library "MAIN" – Main Library

"DEN" - Dental Library

"EDU" – Education Library

"LAW" - Law Library

"MED" – Medical Library

"MUS" - Music Library

Floor "LG1" – LG1/F

"1F" - 1/F

2F'' - 2/F

"L3" – Level 3

"11F" - 11/F

Copier or "Copier" – Multi-functional Photocopier

Printer "Printer" – Printers

BW or COLOR "BW" - Black-and-White

"COLOR" - Color

e.g. "MAIN-2F-Copier11-BW"

= Black-and-white multi-functional photocopier 11 on the 2/F of the Main library