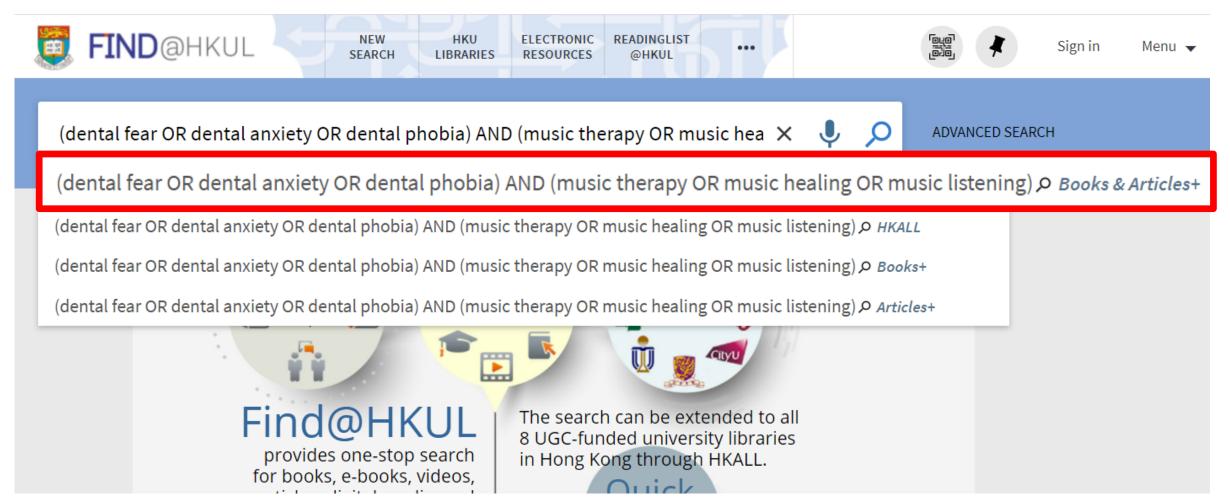

#### Topic: Does music therapy help to reduce dental fear?

|                | Concept 1<br>dental fear                                   | Concept 2<br>music therapy                                    |
|----------------|------------------------------------------------------------|---------------------------------------------------------------|
| Relevant terms | dental fear<br>OR<br>dental anxiety<br>OR<br>dental phobia | music therapy<br>OR<br>music healing<br>OR<br>music listening |
|                | • • •                                                      | • • •                                                         |

(dental fear OR dental anxiety OR dental phobia) AND (music therapy OR music healing OR music listening)

## Search by Keywords

(dental fear OR dental anxiety OR dental phobia) AND (music therapy OR music healing OR music listening)