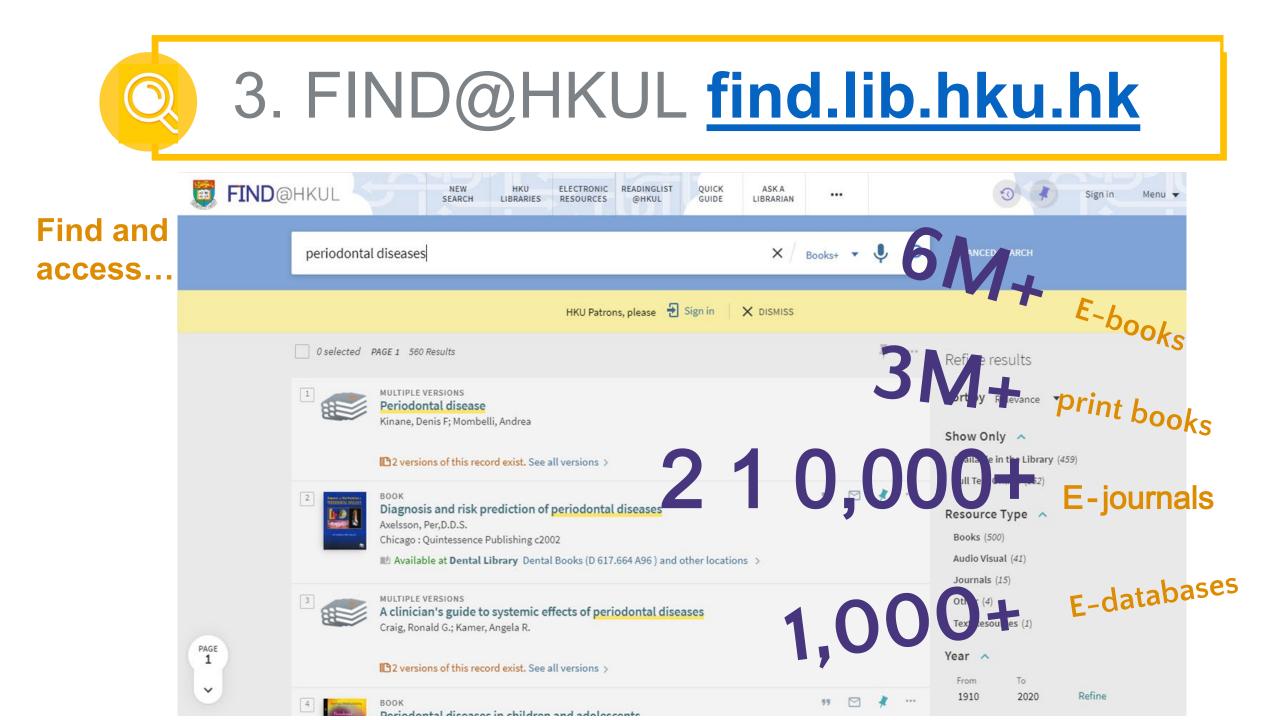

# Welcome to HKU Libraries

Student Dental Surgery Assistant and Student Dental Technician Library Orientation 2021



# **Top 6** Library Services





#### **Use your HKU Facilities Access Card to access Dental Library**





6/F & 5/F Prince Philip Dental Hospital



# Find our library information, services and resources...

#### e.g. Borrowing Privileges:

| Material    | Loan Period    |
|-------------|----------------|
| 12 Books*   | <b>60</b> days |
| 6 AV Items* | 14 days        |

\* Note: In Dental Library ONLY







| HKUL NEW HKU ELECTRONIC READINGLIST QUICK ASK A LIBRARIAN | •••  |    |     |   |
|-----------------------------------------------------------|------|----|-----|---|
|                                                           |      |    |     |   |
| dental plaque                                             | ×    | Ļ  | Q   | A |
| dental plaque & Books & Articles+                         |      |    |     |   |
| dental plaque                                             |      |    |     |   |
|                                                           |      |    |     |   |
| dental plaque <i>Books</i> +  Articles+                   |      |    |     |   |
| dental plaque > Articles+ HKUL subscribed online artic    | cles |    |     |   |
| dental plaque including journal and ne