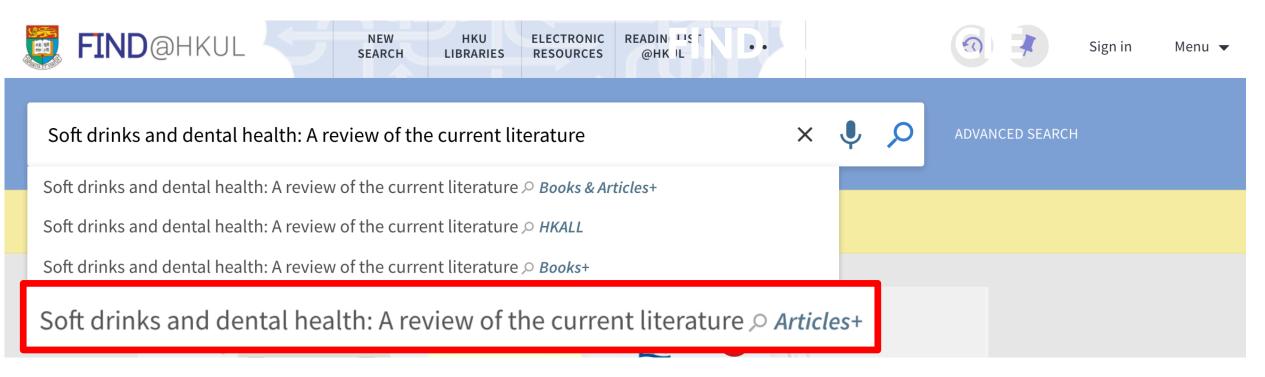

# Tahmassebi J. F., et.al. "Soft drinks and dental health: A review of the current literature" Journal of Dentistry. 34:1 (2006): 2-11.

## Soft drinks and dental health: A review of the current literature

J.F. Tahmassebi\*, M.S. Duggal, G. Malik-Kotru, M.E.J. Curzon

Department of Paediatric Dentistry, Leeds Dental Institute, Clarendon Way, Leeds LS2 9LU, UK