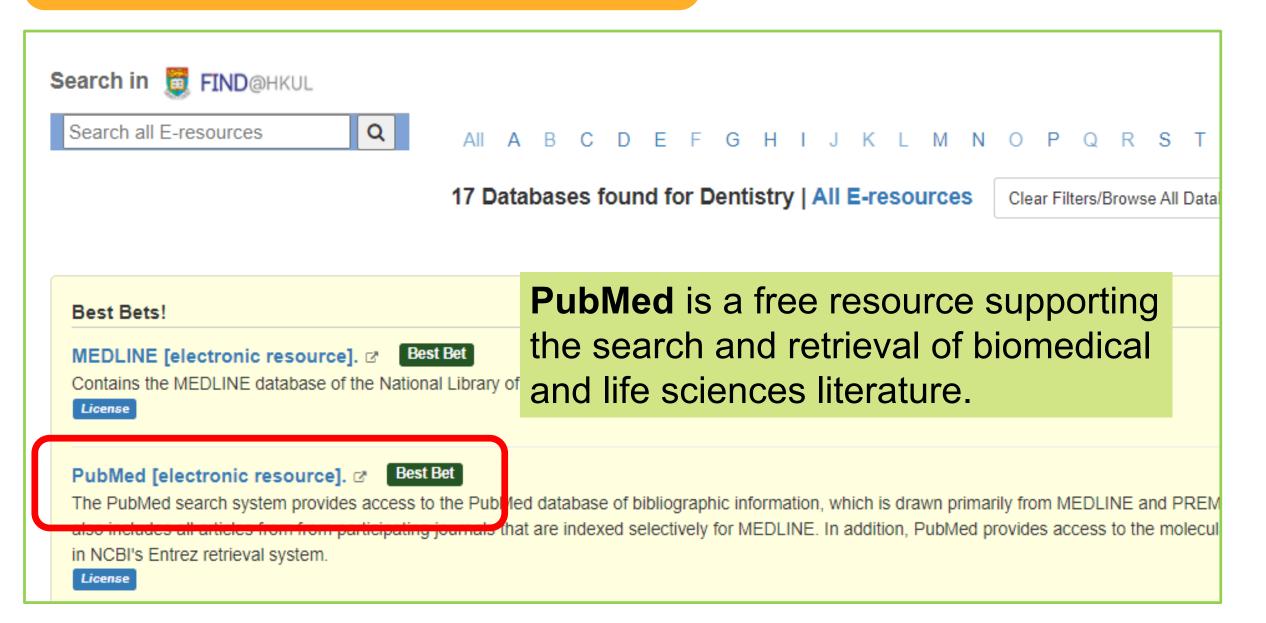

#### Find a database for searching more articles ...

HKUL > Electronic Resources > Dentistry <u>https://libguides.lib.hku.hk/az.php?s=141707</u>

## Medical databases e.g. PubMed