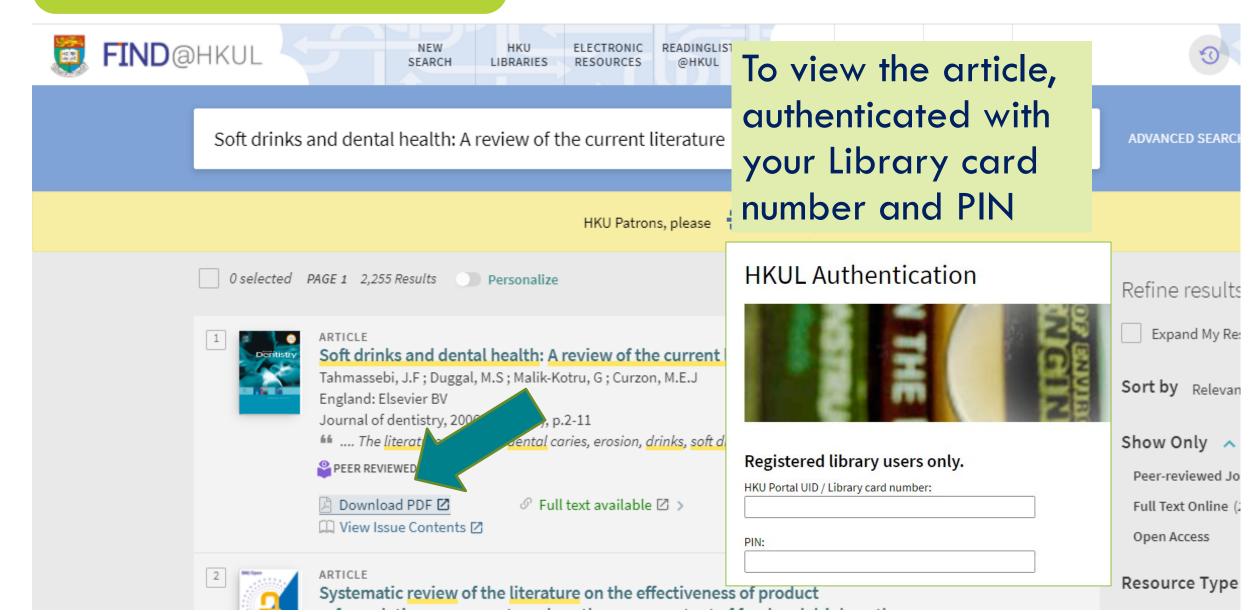

## To view the ebook, authenticated with your Library card number and PIN

#### Registered library users only.

HKU Portal UID / Library card number:

| PIN: |  |  |
|------|--|--|
| 8    |  |  |

View It To request, please Sign i 1-1 of 1 Full text available at: Wiley online library [2]