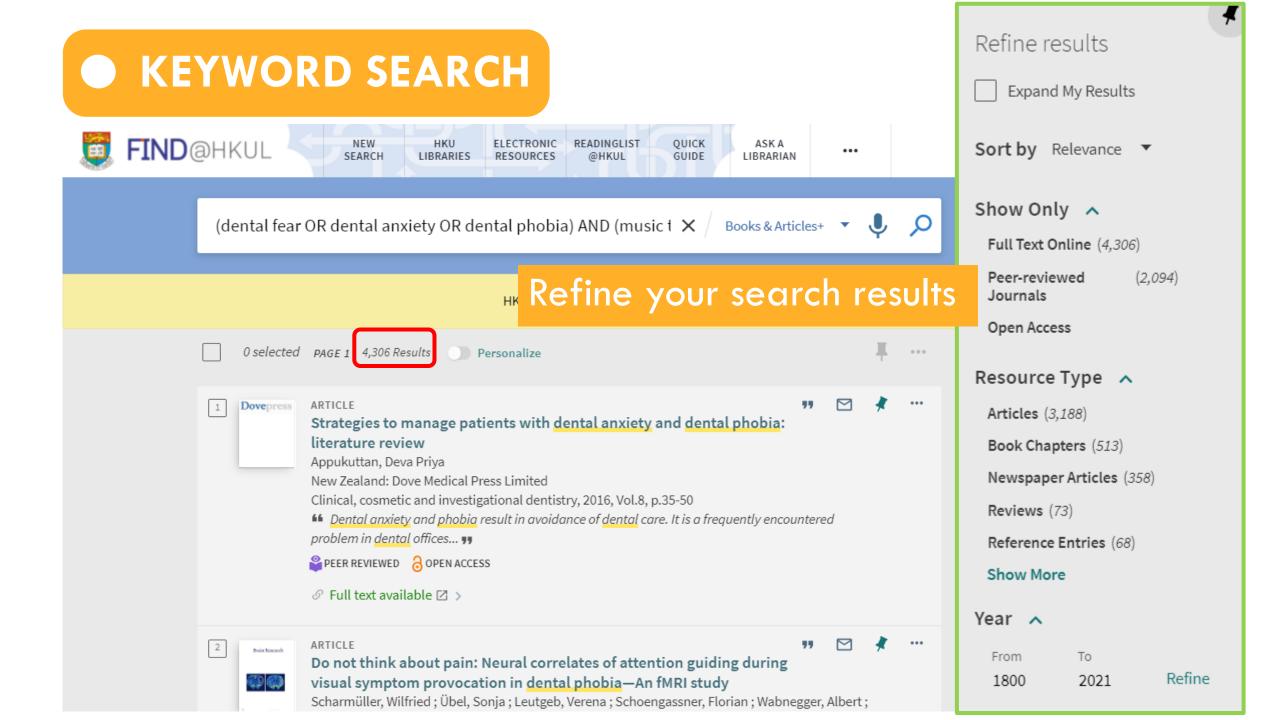

## • KEYWORD SEARCH

## **Basic search tips**

(dental fear OR dental anxiety OR dental phobia) AND (music therapy OR music healing OR music listening)