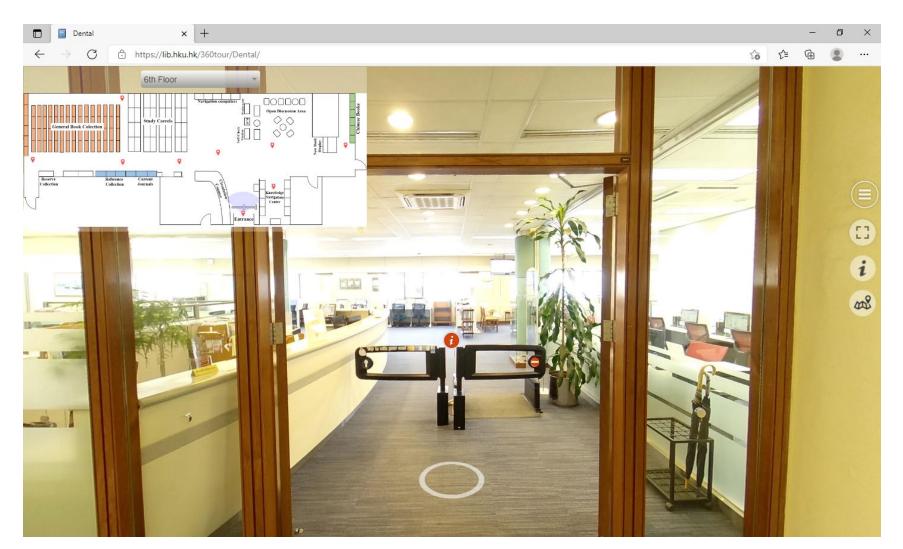

|

#### Topic: Does music therapy help to reduce dental fear?







## Total 80 study carrels on 5/F & 6/F



### **Open Discussion Area on 6/F**





### Please keep conversations to a reasonable level

#### **Knowledge Navigation Centre on 6/F with PCs, Mac and Scanners**



#### Also

- More workstations on both floors
- Laptop / iPad 2 for short loan at Counter
- WiFi Connection via the SSID "Wi-Fi.HK via HKU"
- Colour Copier/Printer on 5/F
- **B/W** Copiers/Printers on 6/F

Charge for using the uPrint service

## Join Our Virtual Tour

## https://lib.hku.hk/360tour/Dental/





## Use Information Ethically

## https://tl.hku.hk/plagiarism/



 Teaching & Learning
 T&L@HKU
 4-Year UG Curriculum
 Common Core
 Academic Advising
 Experiential Learning
 Horizons
 Staff

 THE UNIVERSITY OF HONG KONG
 > e-learning Blog
 > HKU Online Learning & MOOCs
 > CETL
 > UG Research Fellowship



What is plagiarism?

Understanding plagiarism

**Consequences of plagiarism** 

How to avoid plagiarism

Learning resources

**Policies and regulations** 



## **Circulation Counter**

# Ways to get Assistance







# Thank You & Best Wishes