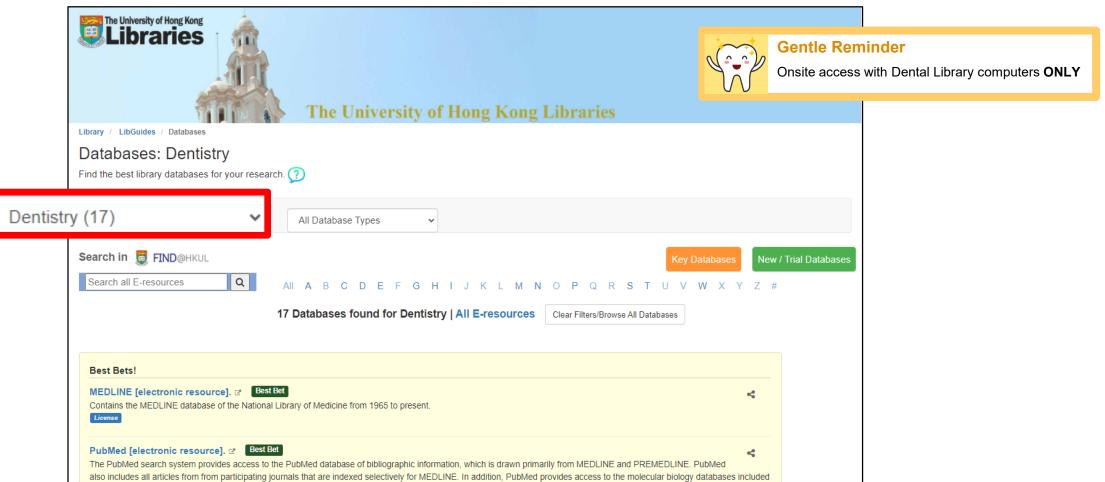

#### Find a database for searching more articles ...

HKUL > Electronic Resources > Dentistry <u>https://libguides.lib.hku.hk/az.php?s=141707</u>

## Medical databases e.g. PubMed